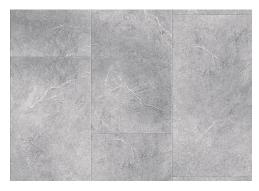

## WATERPROOF RIGID CORE ASTONISHING

**Grigio** | NE546001

**Avorio** | NE546005

Calacatta | NE546006

Marquina | NE546008

Emperador | NE546010

Argento | NE546011