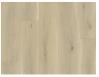

## **DID YOU KNOW? RIGID CORE IS INCREDIBLY STRONG** AND BUILT TO LAST

Waterproof Rigid Core, 4.5 mm overall thickness (1 mm attached pad)

Mars | RCRC0102 Voyager | RCRC0103 Pioneer | RCRC0104 Earth | RCRC0106

Spirit | RCRC0107 Neutron | RCRC0109 Carina | RCRC01110