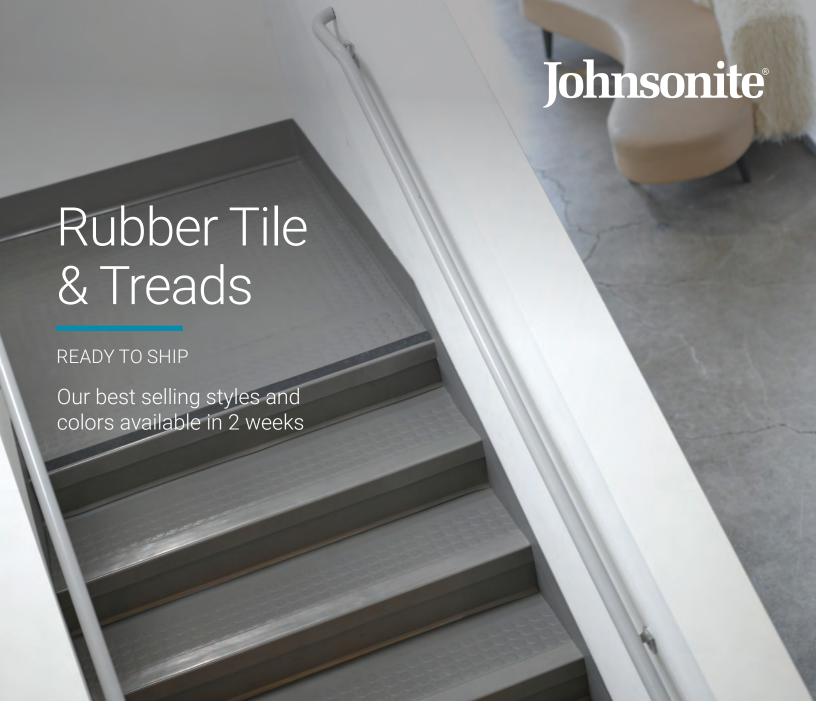

## **Rubber Tile**

Johnsonite Rubber Tile offers the industry's largest selection of colors for rubber tiles. The possibilities are endless. Rubber tile is naturally slip resistant and offers shock absorbing comfort under foot.

## **Rubber Treads**

Proper stairwell management minimizes risk by balancing safety and performance, leading to a measurable long-term return.