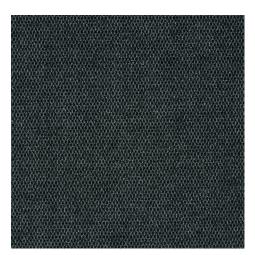

## Foss Needlebond Carpet Tile

Mahogany FOIMPERIALD59

Ash FOIMPERIALD66

Charcoal FOIMPERIALD94

Specifications: Dimensions: 24" x 24" square tile Packaging: 40 sf/ctn, 10 tiles/ctn, 32 ctns/plt, 142 sy/plt, Weight: 44 oz/per sq yd Fiber System: 100% PET fiber polyester (recycled backing) Warranty: 5-year sunlight non-fade warranty