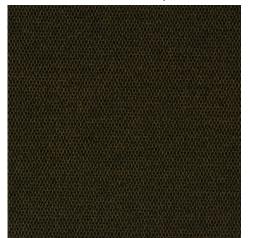

## Foss Needlebond Carpet Tile

Mahogany FOIMPERIALD59

Ash FOIMPERIALD66

Charcoal FOIMPERIALD94

Specifications: Dimensions: 24" x 24" square tile Packaging: 40 sf/ctn, 10 tiles/ctn, 32 ctns/plt, 142 sy/plt, Weight: 44 oz/per sq yd Fiber System: 100% PET fiber polyester (recycled backing) Warranty: 5-year sunlight non-fade warranty