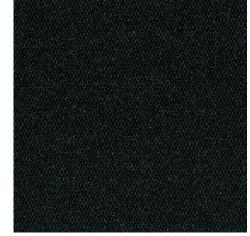

## Foss Needlebond Carpet Tile

Mahogany FOIMPERIALD59

Ash FOIMPERIALD66

Charcoal FOIMPERIALD94

Specifications: Dimensions: 24" x 24" square tile Packaging: 40 sf/ctn, 10 tiles/ctn, 32 ctns/plt, 142 sy/plt, Weight: 44 oz/per sq yd Fiber System: 100% PET fiber polyester (recycled backing) Warranty: 5-year sunlight non-fade warranty