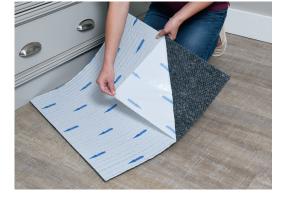

## Installation Methods:

- Make sure existing floor is dry & clean
- Remove peel-off backing and slide carpet tile into position on the floor
- Carpet tiles can be vacuumed, shampooed or hosed down for cleaning.

Read Complete Instructions Before Installing

distributed by