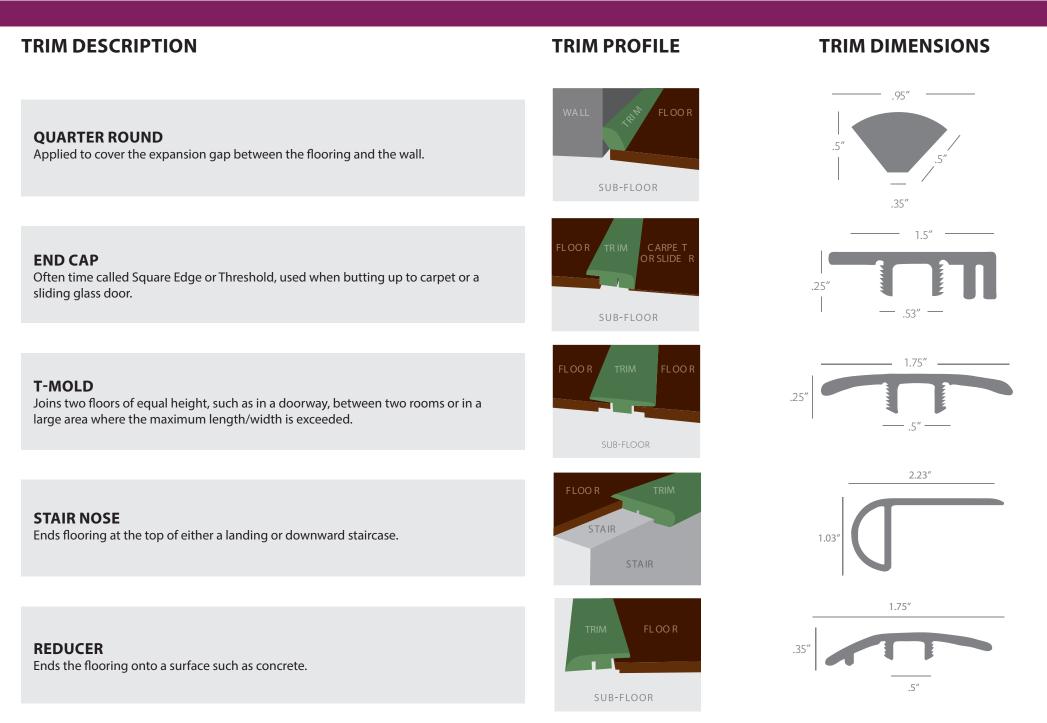

Multi-Family                  |

## **SONATA FLOORING SPECS:**

| Dimensions:     | 4.25" Wide x 48.6" Long x 6.2mm thick overall (5.2mm core plus 1mm pad) |
|-----------------|-------------------------------------------------------------------------|
| Packaging:      | 20.1 sf/ctn, 14 pcs/ctn, 48 ctn/plt                                     |
| Wear Layer:     | 22mil Wear Layer                                                        |
| Finish Coating: | Polyurethane Coating, Embossed                                          |
| Profile:        | 4-Sided Painted Bevel                                                   |
| Warranty:       | Lifetime Residential, 15 Yr Commercial, 15 Yr Multi-Family              |

Mar 2021\_R1







# **AUDACITY SPC**

# **TRIM PROFILES & MEASUREMENTS**