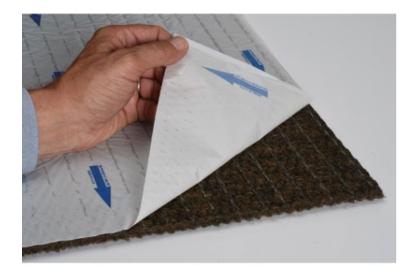

### **Ease Of Installation:**

# Peel & Stick Backing

Pre-applied adhesive makes installation fast.

- No Additional Adhesive
- Fast Installation
- Re-Positionable
- No VOC No Odor

24" x 24" 10 per carton (32 cartons per pallet) 40 sq/feet per carton (4.44 sq/yards)